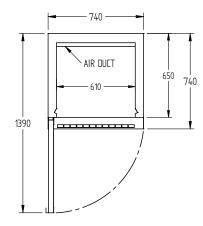

SELE CONTAINED

DOORS

- 1

| SPECIFICATIONS                                                                          |                  |                                               |
|-----------------------------------------------------------------------------------------|------------------|-----------------------------------------------|
| CAPACITY LITRES                                                                         |                  | 500                                           |
| TEMPERATURE                                                                             |                  | 1°C / 4°C                                     |
| DIMENSIONS - W X D X H (ON CASTORS) MM                                                  |                  | 740 W x 740 D x 2000 H                        |
| WEIGHT UNPACKED (KG)                                                                    |                  | 160                                           |
| STANDARD INC                                                                            | LUSIONS ***      |                                               |
| DOOR TYPE                                                                               |                  | GD (Glass Door)                               |
| FINISH (INTERIOR AND EXTERIOR, EXCLUDES REAR AND UNDER, STAINLESS STEEL INTERNAL FLOOR) |                  | CB (White), CBB (Black), SS (Stainless Steel) |
| SHELVES/DOOR                                                                            |                  | 4                                             |
| ELECTRICAL                                                                              |                  |                                               |
| POWER SUPPLY                                                                            |                  | 10 amp                                        |
| FRIDGE MODELS - GLAS<br>Doors                                                           | S RUNNING AMPS   | 3.6                                           |
| GAS TYPE                                                                                |                  |                                               |
| REFRIGERANT                                                                             | FRIDGE MODELS    | R134a                                         |
| REFRIGERATION WATTAGES FOR OPTIONAL REMOTE UNITS                                        |                  |                                               |
| FRIDGE MODEL                                                                            | _S - GLASS DOORS | 620 @ -5°C SST                                |
|                                                                                         |                  |                                               |