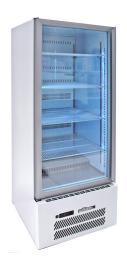

SELE CONTAINED

DOORS

- 1

| SPECIFICATIONS                                                                          |                  |                                               |
|-----------------------------------------------------------------------------------------|------------------|-----------------------------------------------|
| CAPACITY LITRES                                                                         |                  | 500                                           |
| TEMPERATURE                                                                             |                  | 1°C / 4°C                                     |
| DIMENSIONS - W X D X H (ON CASTORS) MM                                                  |                  | 740 W x 740 D x 2000 H                        |
| WEIGHT UNPACKED (KG)                                                                    |                  | 160                                           |
| STANDARD INC                                                                            | LUSIONS ***      |                                               |
| DOOR TYPE                                                                               |                  | GD (Glass Door)                               |
| FINISH (INTERIOR AND EXTERIOR, EXCLUDES REAR AND UNDER, STAINLESS STEEL INTERNAL FLOOR) |                  | CB (White), CBB (Black), SS (Stainless Steel) |
| SHELVES/DOOR                                                                            |                  | 4                                             |
| ELECTRICAL                                                                              |                  |                                               |
| POWER SUPPLY                                                                            |                  | 10 amp                                        |
| FRIDGE MODELS - GLAS<br>Doors                                                           | S RUNNING AMPS   | 3.6                                           |
| GAS TYPE                                                                                |                  |                                               |
| REFRIGERANT                                                                             | FRIDGE MODELS    | R134a                                         |
| REFRIGERATION WATTAGES FOR OPTIONAL REMOTE UNITS                                        |                  |                                               |
| FRIDGE MODEL                                                                            | _S - GLASS DOORS | 620 @ -5°C SST                                |
|                                                                                         |                  |                                               |