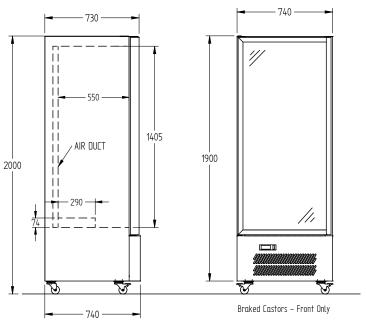

SELE CONTAINED

DOORS

- 1

| SPECIFICATIONS                                                                          |                  |                                               |
|-----------------------------------------------------------------------------------------|------------------|-----------------------------------------------|
| CAPACITY LITRES                                                                         |                  | 500                                           |
| TEMPERATURE                                                                             |                  | 1°C / 4°C                                     |
| DIMENSIONS - W X D X H (ON CASTORS) MM                                                  |                  | 740 W x 740 D x 2000 H                        |
| WEIGHT UNPACKED (KG)                                                                    |                  | 160                                           |
| STANDARD INC                                                                            | LUSIONS ***      |                                               |
| DOOR TYPE                                                                               |                  | GD (Glass Door)                               |
| FINISH (INTERIOR AND EXTERIOR, EXCLUDES REAR AND UNDER, STAINLESS STEEL INTERNAL FLOOR) |                  | CB (White), CBB (Black), SS (Stainless Steel) |
| SHELVES/DOOR                                                                            |                  | 4                                             |
| ELECTRICAL                                                                              |                  |                                               |
| POWER SUPPLY                                                                            |                  | 10 amp                                        |
| FRIDGE MODELS - GLAS<br>Doors                                                           | S RUNNING AMPS   | 3.6                                           |
| GAS TYPE                                                                                |                  |                                               |
| REFRIGERANT                                                                             | FRIDGE MODELS    | R134a                                         |
| REFRIGERATION WATTAGES FOR OPTIONAL REMOTE UNITS                                        |                  |                                               |
| FRIDGE MODEL                                                                            | _S - GLASS DOORS | 620 @ -5°C SST                                |
|                                                                                         |                  |                                               |